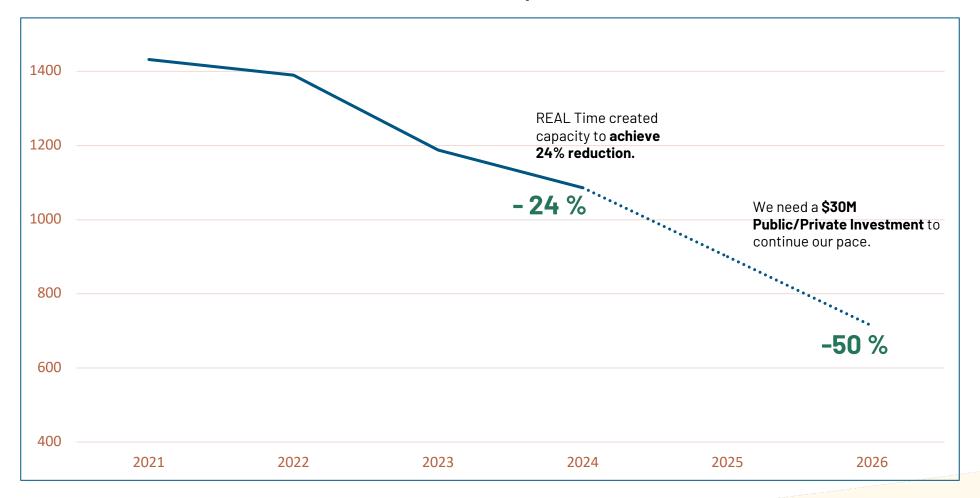

### REACHING THE NEXT BIG MILESTONE: 50 % REDUCTION IN UNSHELTERED HOMELESSNESS (2021-2026)

#### Dallas and Collin counties Unsheltered Population, Point in Time 2021-2026