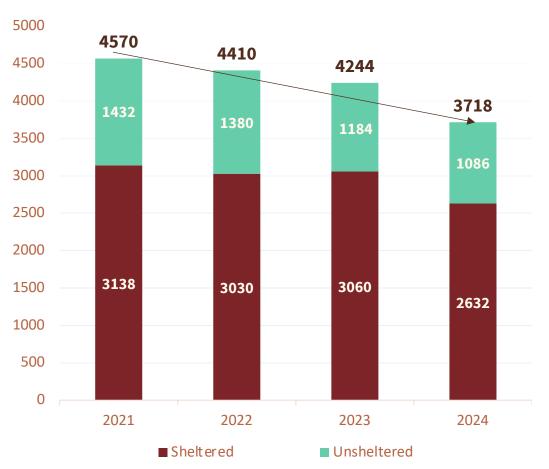

#### TRANSFORMATION LEADS TO THIRD CONSECUTIVE YEAR OF REDUCTIONS

Since 2021 transformation and REAL Time Rehousing launch:

- 19 % reduction Overall
- 24 % decrease in unsheltered homelessness
- Lowest count in nearly a decade

### STRATEGIC INVESTMENTS SET US APART FROM OTHER COMMUNITIES

**Dallas & Collin Counties, Point in Time Totals** 