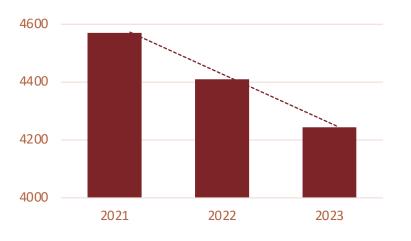

#### TRANSFORMATION LEADS TO THIRD CONSECUTIVE YEAR OF REDUCTIONS

Since 2021 transformation and REAL Time Rehousing launch:

- 19 % reduction Overall
- 24 % decrease in unsheltered homelessness
- Lowest count in nearly a decade