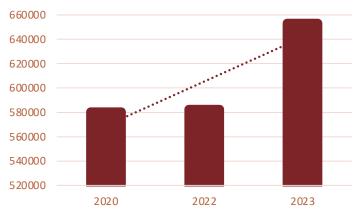

#### Dallas and Collin counties Point-in-Time Count Results, 2015 - 2021

Prior to system transformation, our community saw a 45 % increase in the homeless population.