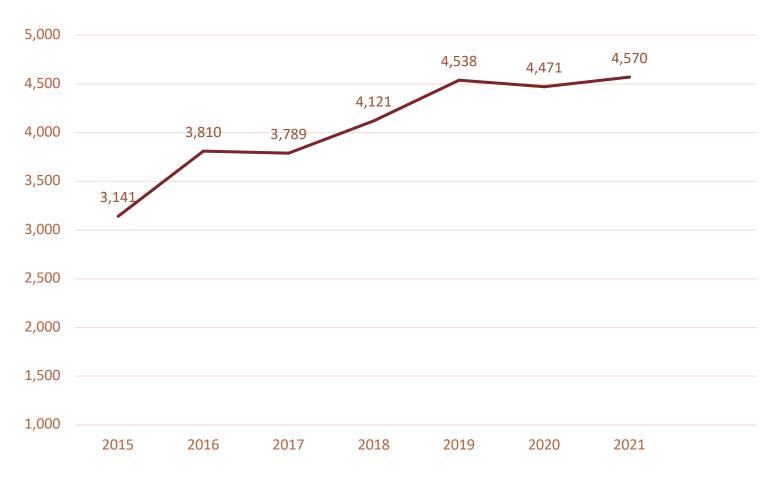

### 2015 - 2021: A STEEP RISE IN HOMELESSNESS

#### Dallas and Collin counties Point-in-Time Count Results, 2015 - 2021

Prior to system transformation, our community saw a 45 % increase in the homeless population.