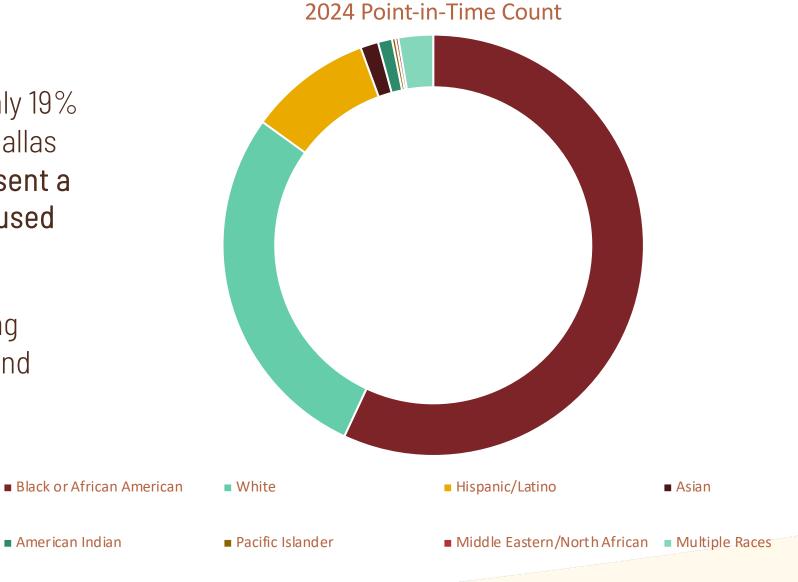

### RACIAL EQUITY

Black households make up only 19% of our general population in Dallas and Collin counties yet represent a staggering 57% of our unhoused population.

This is a result of wide-ranging impacts of systemic racism and inequities.